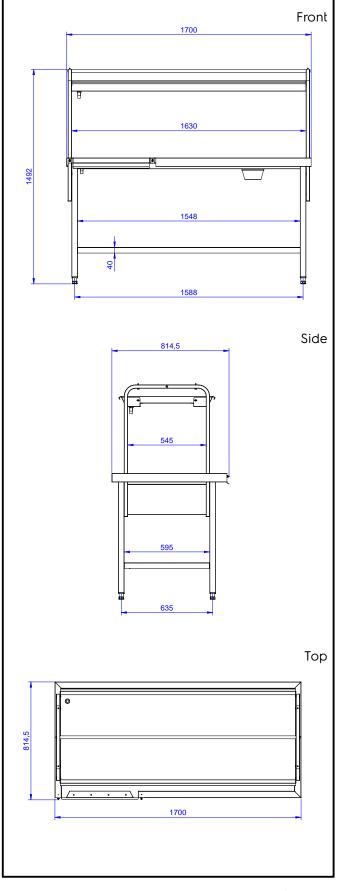

## **Key Information:**

External dimensions, Width:

865336 (BHST1708R)1700 mmExternal dimensions, Depth:800 mmExternal dimensions, Height:1551 mmNet weight:14 kg

Handling System Sorting Table Right to Left, 1700x800mm